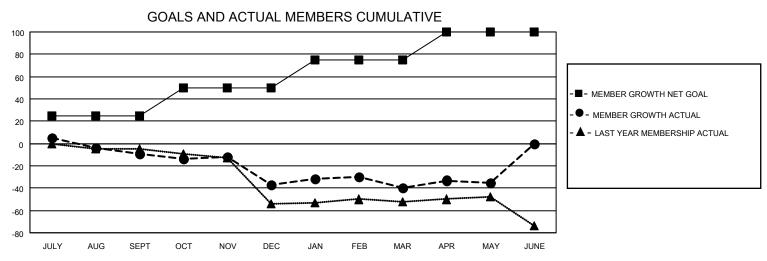

## MONTHLY MEMBERSHIP PROGRESS REPORT

LOCATION IDAHO District 39 W Results as of: 5/31/2022

| Clubs RESULTS FOR 2021-2022 |   |   |   | Members RESULTS FOR 2021-2022 |    |    |    |
|-----------------------------|---|---|---|-------------------------------|----|----|----|
|                             |   |   |   |                               |    |    |    |
| JULY/AUG/SEPT               | 0 | 0 | 1 | JULY/AUG/SEPT                 | 25 | 30 | 38 |
| OCT/NOV/DEC                 | 0 | 0 | 0 | OCT/NOV/DEC                   | 25 | 22 | 50 |
| JAN/FEB/MAR                 | 0 | 0 | 1 | JAN/FEB/MAR                   | 25 | 35 | 37 |
| APR/MAY/JUNE                | 1 | 0 | 0 | APR/MAY/JUNE                  | 25 | 21 | 16 |